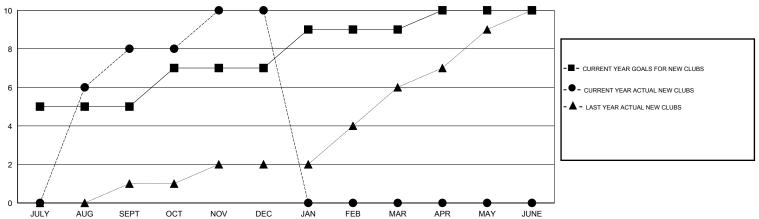

# LOCATION INDIA

GMT CA 6

|               |                  | Clubs             |                  |                  | Members               |                    |                                     |                    |                  |  |
|---------------|------------------|-------------------|------------------|------------------|-----------------------|--------------------|-------------------------------------|--------------------|------------------|--|
|               | RESU             | LTS FOR 2014-2015 | i                |                  | RESULTS FOR 2014-2015 |                    |                                     |                    |                  |  |
| QUARTER       | NEW CLUB<br>GOAL | NEW CLUBS         | DROPPED<br>CLUBS | NET<br>GAIN/LOSS | QUARTER               | NEW MEMBER<br>GOAL | CHARTER AND<br>NEW MEMBERS<br>ADDED | DROPPED<br>MEMBERS | NET<br>GAIN/LOSS |  |
| JULY/AUG/SEPT | 5                | 8                 | 1                | 7                | JULY/AUG/SEPT         | 150                | 372                                 | 92                 | 280              |  |
| OCT/NOV/DEC   | 2                | 2                 | 1                | 1                | OCT/NOV/DEC           | 190                | 320                                 | 86                 | 234              |  |
| JAN/FEB/MAR   | 2                | 0                 | 0                | 0                | JAN/FEB/MAR           | 90                 | 0                                   | 0                  | 0                |  |
| APR/MAY/JUNE  | 1                | 0                 | 0                | 0                | APR/MAY/JUNE          | 20                 | 0                                   | 0                  | 0                |  |

### GOALS AND ACTUAL NEW CLUBS CUMULATIVE