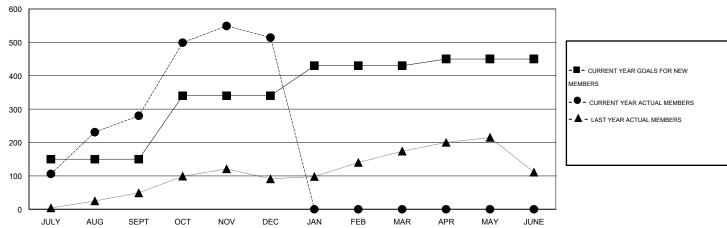

# LOCATION INDIA

GMT CA 6

|               |                  | Clubs             |                  |                  | Members               |                    |                                     |                    |                  |  |
|---------------|------------------|-------------------|------------------|------------------|-----------------------|--------------------|-------------------------------------|--------------------|------------------|--|
|               | RESU             | LTS FOR 2014-2015 | i                |                  | RESULTS FOR 2014-2015 |                    |                                     |                    |                  |  |
| QUARTER       | NEW CLUB<br>GOAL | NEW CLUBS         | DROPPED<br>CLUBS | NET<br>GAIN/LOSS | QUARTER               | NEW MEMBER<br>GOAL | CHARTER AND<br>NEW MEMBERS<br>ADDED | DROPPED<br>MEMBERS | NET<br>GAIN/LOSS |  |
| JULY/AUG/SEPT | 5                | 8                 | 1                | 7                | JULY/AUG/SEPT         | 150                | 372                                 | 92                 | 280              |  |
| OCT/NOV/DEC   | 2                | 2                 | 1                | 1                | OCT/NOV/DEC           | 190                | 320                                 | 86                 | 234              |  |
| JAN/FEB/MAR   | 2                | 0                 | 0                | 0                | JAN/FEB/MAR           | 90                 | 0                                   | 0                  | 0                |  |
| APR/MAY/JUNE  | 1                | 0                 | 0                | 0                | APR/MAY/JUNE          | 20                 | 0                                   | 0                  | 0                |  |

#### GOALS AND ACTUAL MEMBERS CUMULATIVE

| DROPPED CLUBS: 2                |                | 79 CLUBS OF 108 ADDED 1 OR MORE NEW MEMBERS | GENDER DISTRIBUTION  MALE 3,462 (92.82%) |             |            |
|---------------------------------|----------------|---------------------------------------------|------------------------------------------|-------------|------------|
| DROPPED MEMBERS                 |                |                                             | FEMALE                                   | 268 (7.18%) |            |
| DECEASED  CLUB CANCELLED  OTHER | 8<br>32<br>138 | CLICK HERE FOR HEALTH ASSESSMENT DATA       | FAMILY UNIT MEMBERS HEAD OF HOUSEHOLD    |             | 327<br>152 |
| TOTAL                           | 178            |                                             | NON-HEAD OF HOUSEHOL                     | 175         |            |